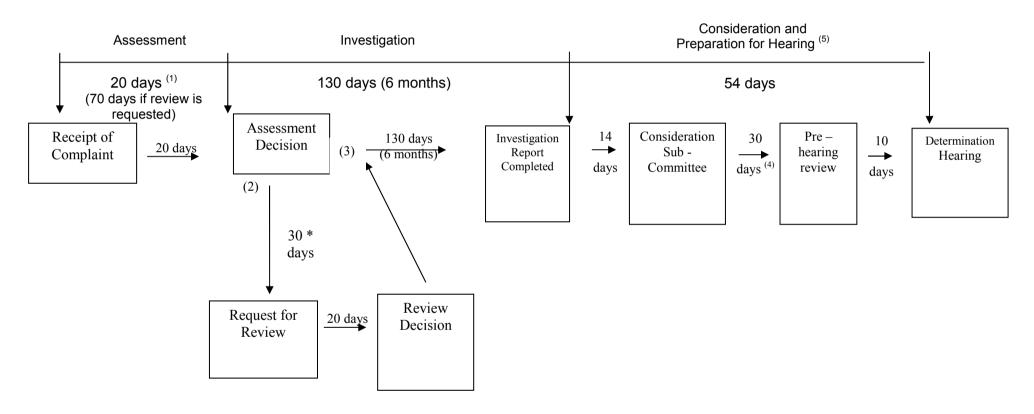

## Appendix 2

## <u>Timescales for Assessment, Review, Consideration</u> <u>And Determination of Complaints under the</u> <u>Code of Conduct for Members</u>

## Notes

- (1) 'Days' means working days except where otherwise indicated (\*)
- (2) Assessment Sub-Committee decides to take no action on complaint
- (3) Assessment Sub-Committee or Review Sub committee decides to refer complaint for investigation
- (4) Pre-hearing process see paragraph 6 of Wiltshire Council's Procedure for Determination of Referred Complaints by the Standards Committee.
- (5) Governed by the Standards Committee (England) Regulations 2008 and Wiltshire Council's Procedures for Determination of Referred Complaints by the Standards Committee